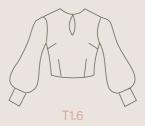

### Inspired

Womens SS2028



### Contents

- 4 Pattern Inspiration
  - 5..... 1 Pattern, 3 Styles
  - 6..... Tops
  - 7..... Skirts
  - 8..... Trousers
  - 9..... Dresses, Playsuits and Jumpsuits
- 10 Materials
- 12 Colour Picker
- 19 Booking Form

RE encourages creativity and individuality, allowing you to re-invent your style through cutting edge 3D printing technology. Bring your old clothes to the store and give them a new life.

We recycle the fabric and use the fibre to create a new garment, customised to your chosen pattern, size, material and colour. Select your pattern from the catalogue or bring your own pattern and idea. The possibilities to RE-design your old clothes are limitless.



# 1 pattern, 3 styles



T1







T1.2



T1.3



T1.4







T1.5







T1.9

# Tops







Τ4



T2

Т3

T5



Te



T7



T8



Т9



T10



T11



T12



T13

## Skirts



















## Trousers









ST1



TR5



TR6



TR7



TR4



TR9



TR10

## Dresses, Playsuits and Jumpsuits







**P**1







LD1

J1







| Pantone 309 | Pantone 310 | Pantone 311 | Pantone 312 | Pantone 313 | Pantone 314 | Pantone 315 | Pantone 316 |
|-------------|-------------|-------------|-------------|-------------|-------------|-------------|-------------|
| Pantone 317 | Pantone 318 | Pantone 319 | Pantone 320 | Pantone 321 | Pantone 322 | Pantone 323 | Pantone 324 |
| Pantone 325 | Pantone 326 | Pantone 327 | Pantone 328 | Pantone 329 | Pantone 330 | Pantone 331 | Pantone 332 |
| Pantone 333 | Pantone 334 | Pantone 335 | Pantone 336 | Pantone 337 | Panton