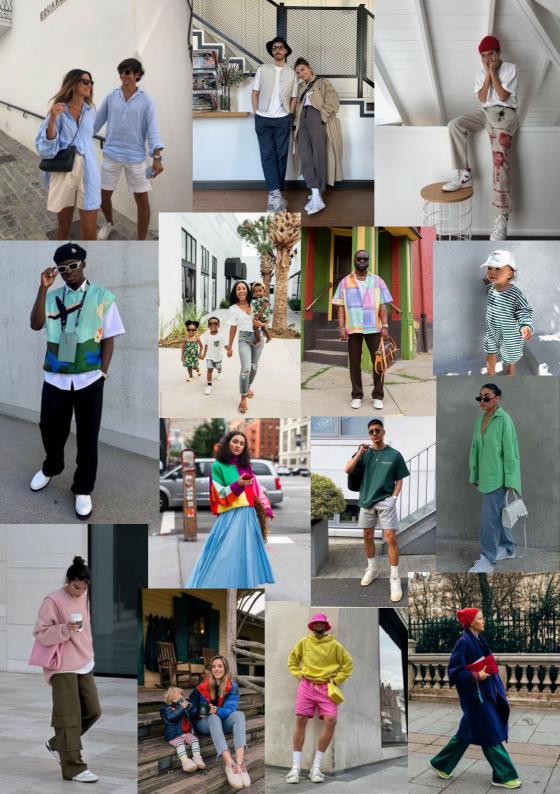

RE encourages creativity and individuality, allowing you to re-invent your style through cutting edge 3D printing technology. Bring your old clothes to the store and give them a new life.

We recycle the fabric and use the fibre to create a new garment, customised to your chosen pattern, size, material and colour. Select your pattern from the catalogue or bring your own pattern and idea. The possibilities to RE-design your old clothes are limitless.