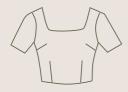

### Inspired

Womens SS2028



### Contents

- 4 Pattern Inspiration
  - 5..... 1 Pattern, 3 Styles
  - 6..... Tops
  - 7..... Skirts
  - 8..... Trousers
  - 9..... Dresses, Playsuits and Jumpsuits
- 10 Materials
- 12 Colour Picker
- 19 Booking Form

RE encourages creativity and individuality, allowing you to re-invent your style through cutting edge 3D printing technology. Bring your old clothes to the store and give them a new life.

We recycle the fabric and use the fibre to create a new garment, customised to your chosen pattern, size, material and colour. Select your pattern from the catalogue or bring your own pattern and idea. The possibilities to RE-design your old clothes are limitless.



# 1 pattern, 3 styles



T1







T1.2



T1.3



T1.4







T1.5







T1.9

# Tops







Τ4



T2

Т3

T5



Te



T7



T8



Т9



T10



T11



T12



T13

## Skirts



















## Trousers









ST1



TR5



TR6



TR7



TR4



TR9



TR10

## Dresses, Playsuits and Jumpsuits







**P**1







LD1

J1







| Pantone 309 | Pantone 310 | Pantone 311 | Pantone 312 | Pantone 313 | Pantone 314 | Pantone 315 | Pantone 316 |
|-------------|-------------|-------------|-------------|-------------|-------------|-------------|-------------|
| Pantone 317 | Pantone 318 | Pantone 319 | Pantone 320 | Pantone 321 | Pantone 322 | Pantone 323 | Pantone 324 |
| Pantone 325 | Pantone 326 | Pantone 327 | Pantone 328 | Pantone 329 | Pantone 330 | Pantone 331 | Pantone 332 |
| Pantone 333 | Pantone 334 | Pantone 335 | Pantone 336 | Pantone